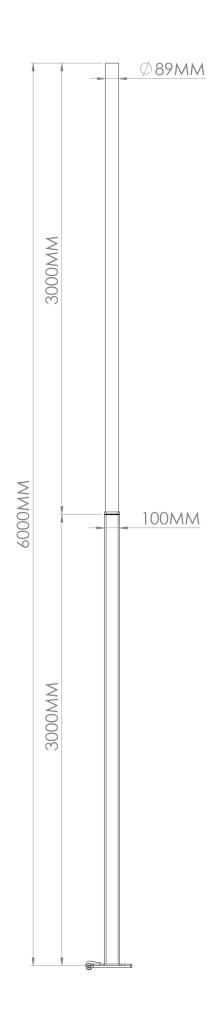

## **Specifications**

Product code: ET-HD-6.0M

Pole height: 6m

Pole height (Inc. adaptor): N/A

Weight (Inc. base): approx. 65.2kg

Pole top diameter: 89mm

Maximum load capacity: 40kg\*

Overall shipping dimensions (L/W/H mm): 6000/310/305