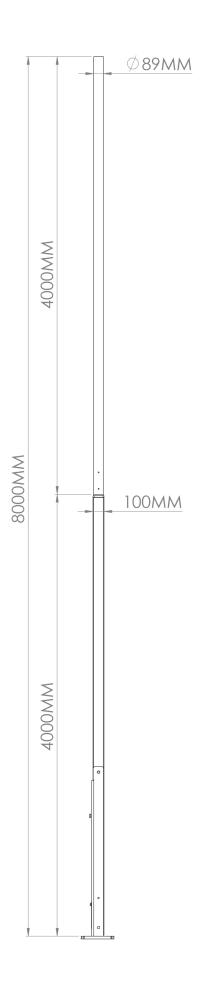

## Description

Manufactured in 2 sections to assist with transport and installation, the EZYwinch pole is our most widely used pole due to its versatility and ability to hold heavy loads up to 9.5 meters.

## **Specifications**

Product code: EW-HD2P-6.5M

Pole height: 6.54m

Pole height (Inc. adaptor): N/A

Weight (Inc. base): approx. 134.3kg

Pole top diameter: 89mm

Maximum load capacity: 70kg\*

Overall shipping dimensions (L/W/H mm): 4300/300/300