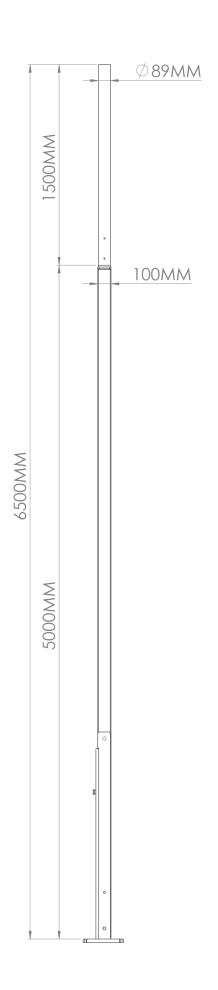

## **Specifications**

Product code: EW-XHD2P-6.5M

Pole height: 6.54m

Pole height (Inc. adaptor): N/A

Weight (Inc. base): approx. 144.2kg

Pole top diameter: 89mm

Maximum load capacity: 80kg\*

Overall shipping dimensions (L/W/H mm): 5300/300/300