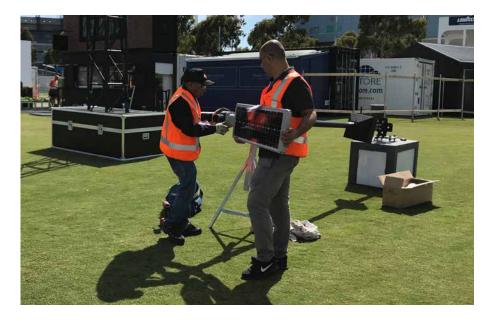

## EZYFoot Footing System

EZY-footing provides a quick and environmentally friendly solution to support the entire EZYpole range of products. Typical concrete footing systems need a few days curing time before the poles can be installed, while EZY-footing allows full installation in under 60 minutes.