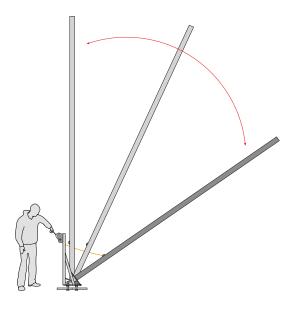

### EZYWinch Heavy Duty

The pole is lowered and raised with the aid of a 'demountable' manual winch frame that attaches to the lower section of the pole. The pole effortlessly and safely lowers to the ground and then can be easily 'winched' back up to its standing position.

Pole Lowering Progression

| Personnel Required for Installation | ŤŤ                      |
|-------------------------------------|-------------------------|
| Installation Time                   | <b>30-60</b><br>minutes |