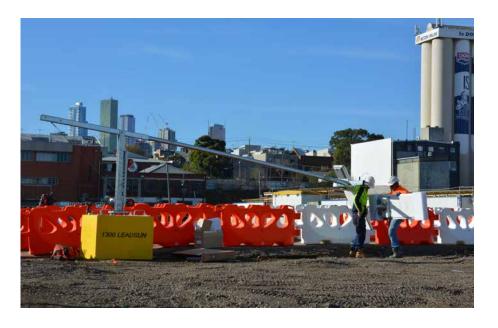

Our range of lowerable poles eliminate the use of any elevating working platforms and heavy lifting equipment such as cranes, which in turn eliminates O.H&S issues. Other benefits include easily accessing equipment at ground level in a matter of minutes through controlled lowering, this is done via a attachable manual winch system or simply walking the pole up or down with one or two men.

### EZYWinch Heavy Duty

The pole is lowered and raised with the aid of a 'demountable' manual winch frame that attaches to the lower section of the pole. The pole effortlessly and safely lowers to the ground and then can be easily 'winched' back up to its standing position.