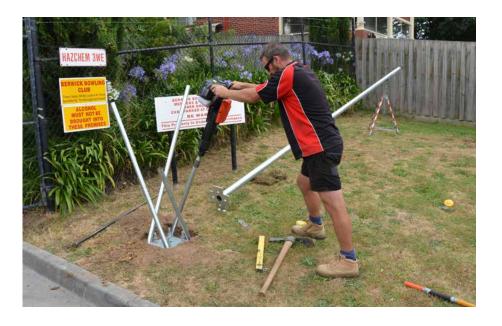

Our range of lowerable poles eliminate the use of any elevating working platforms and heavy lifting equipment such as cranes, which in turn eliminates O.H&S issues. Other benefits include easily accessing equipment at ground level in a matter of minutes through controlled lowering, this is done via a attachable manual winch system or simply walking the pole up or down with one or two men.

### EZYWinch Heavy Duty

The pole is lowered and raised with the aid of a 'demountable' manual winch frame that attaches to the lower section of the pole. The pole effortlessly and safely lowers to the ground and then can be easily 'winched' back up to its standing position.

- Suitable for all industrial and public access areas.
- Tilting of pole can usually be carried out by a single operator.
- Demountable winch assembly allows for a safe installation whilst also reducing costs on multiple installations.
- Constructed in high tensile steel and hot dip galvanised after fabrication for durability.
- Secure lockable access panel requires unique tool to access internal locking mechanisms.
- Internal locking and preventative fail mechanism for additional security.