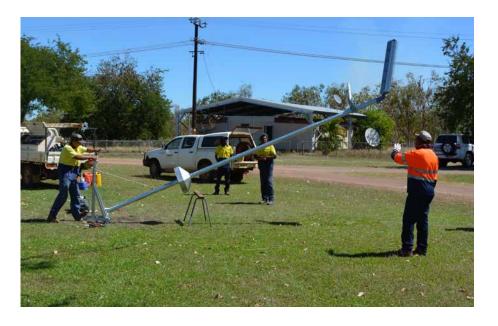

### EZYWinch Heavy Duty

The pole is lowered and raised with the aid of a 'demountable' manual winch frame that attaches to the lower section of the pole. The pole effortlessly and safely lowers to the ground and then can be easily 'winched' back up to its standing position.

Our range of lowerable poles eliminate the use of any elevating working platforms and heavy lifting equipment such as cranes, which in turn eliminates O.H&S issues. Other benefits include easily accessing equipment at ground level in a matter of minutes through controlled lowering, this is done via a attachable manual winch system or simply walking the pole up or down with one or two men.