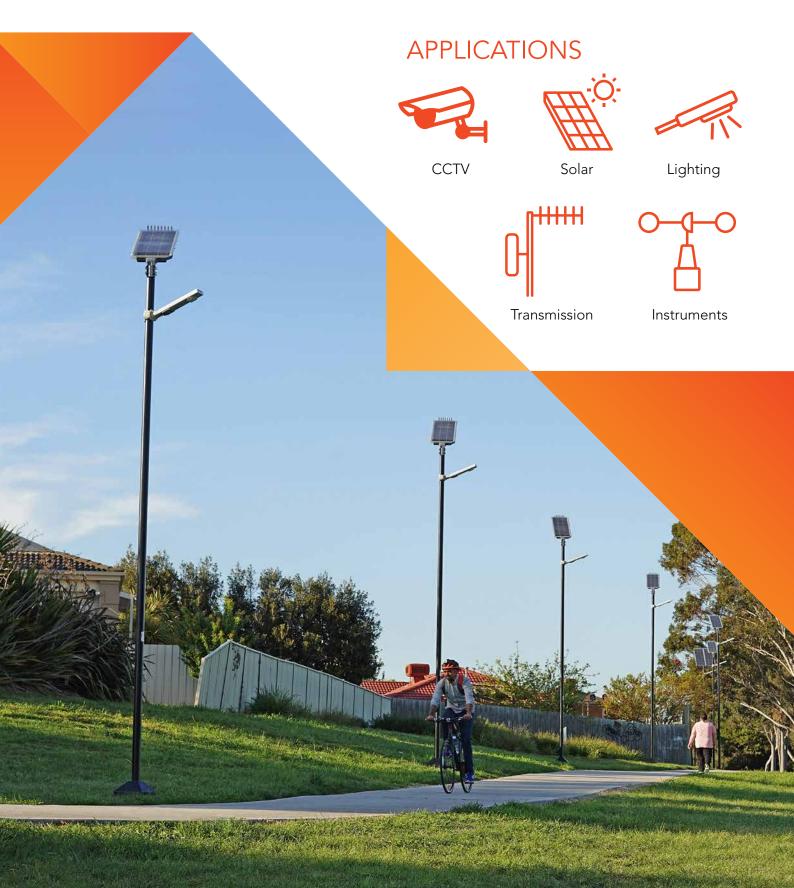

#### APPLICATIONS

- Exterior Lighting
- Solar Lighting
- CCTV Security
- Time Lapse Cameras

- Weather & Monitoring Equipment
- Transmission & Radio Antennas
- Advertising & Signage
- Temporary Installations

Whether you need to change a light fitting, clean a solar panel, upgrade radio transmitting equipment or just simply adjust a camera lens, the advantages of a lowerable pole will save you time and money in the long run.