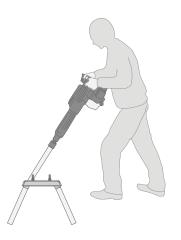

### EZYLift Light Duty

EZYLift is a lowerable pole that provides fast and safe installation for light duty applications. The pole utilises a cleverly designed lowerable base plate design with a removable hinge pin, it is easily raised by walking it up to a vertical position then fixing the 2 plates together with unique security bolts.

Pole Lowering Progression

| Personnel Required for Installation | İ                       |
|-------------------------------------|-------------------------|
| Installation Time                   | <b>15-30</b><br>minutes |