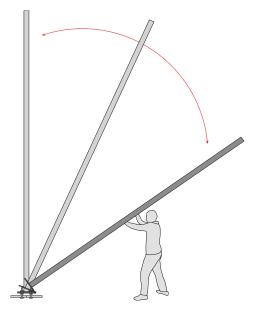

### EZYWinch Heavy Duty

The pole is lowered and raised with the aid of a 'demountable' manual winch frame that attaches to the lower section of the pole. The pole effortlessly and safely lowers to the ground and then can be easily 'winched' back up to its standing position.

Pole Lowering Progression

| Personnel Required for Installation | ŤŤ                      |
|-------------------------------------|-------------------------|
| Installation Time                   | <b>30-60</b><br>minutes |