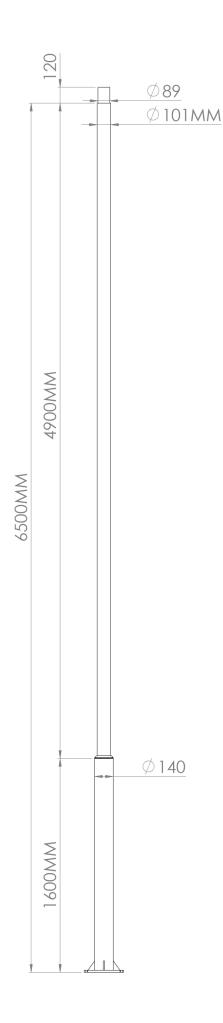

## **Specifications**

Product code: FP-HD-6.5M

Pole height: 6.62m

Pole height (Inc. adaptor): N/A

Weight (Inc. base): approx. 84.4kg

Pole top diameter: 89mm

Maximum load capacity: 60kg\*

Overall shipping dimensions (L/W/H mm): 6620/295/295